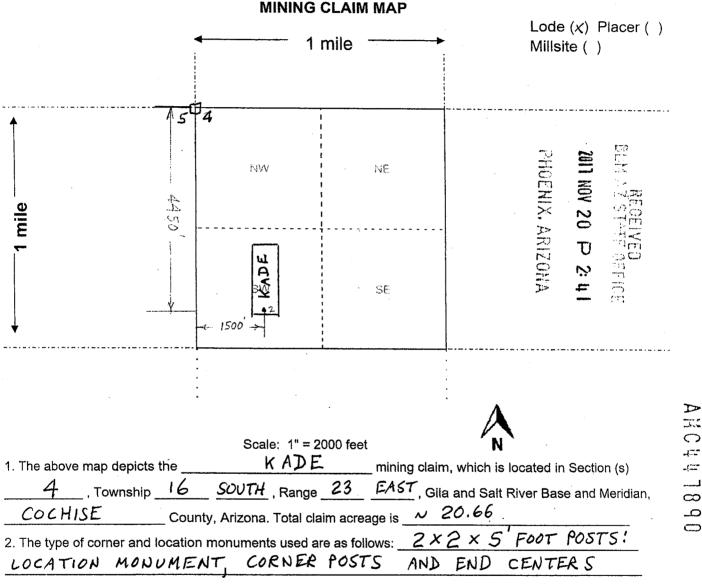

7. The mining claims, mill or tunnel sites for which this waiver from payment of the maintenance fees is requested are:

| CLAIM OR SITE NAME | CLAIM OR SITE NAME                                                                                             |                |  |  |
|--------------------|----------------------------------------------------------------------------------------------------------------|----------------|--|--|
| I. Casey           | AMC 447887                                                                                                     |                |  |  |
| 2, Chance          |                                                                                                                | AMC 447888     |  |  |
| 3. Cody            |                                                                                                                | AMC 447889     |  |  |
| <sup>I.</sup> Kade |                                                                                                                | AMC 447890     |  |  |
| 5. Kalee           | and a second | AMC 447891     |  |  |
| 5.                 |                                                                                                                |                |  |  |
| 1.                 |                                                                                                                | NIX 6 72E      |  |  |
| h.                 |                                                                                                                | - <b>2</b> - Z |  |  |
| ).                 |                                                                                                                |                |  |  |
| 0.                 |                                                                                                                | 8: F           |  |  |
|                    |                                                                                                                |                |  |  |